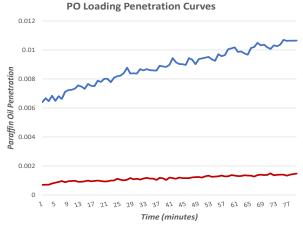

# Penetration, Resistance, and Filter Life

#### EN143 P3 Filter:

Flow: 95 LPM

■ RPE Producers #1 Competitor ■ RPE Producers using NanoWave® ESA

Filter area: ~300 cm<sup>2</sup> total

Testing agent: Paraffin Oil (PO)

PO loading: 120mg

#### **EN143 P3 Performance**

- NanoWave® ESA enables statistically identical resistance compared to the RPE market leader of P3 pancakes.
- Other NanoWave® ESA materials are available to enable smaller filter sizes.\*
- RPE producers can offer significantly better protection for all-day wear when compared to the RPE market leader of P3 pancakes.
- \* vs. conventional designs.
- <sup>1</sup> Other efficiencies available upon request