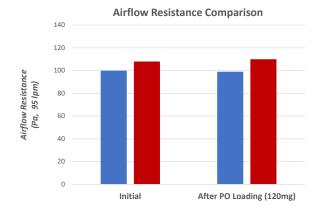

#### EN143 P3 Filter:

Flow: 95 LPM

■ RPE Producers #1 Competitor ■ RPE Producers using NanoWave® ESA

Filter area: ~300 cm<sup>2</sup> total

Testing agent: Paraffin Oil (PO)

PO loading: 120mg

#### **EN143 P3 Performance**

- NanoWave® ESA enables statistically identical resistance compared to the RPE market leader of P3 pancakes.
- Other NanoWave® ESA materials are available to enable smaller filter sizes.\*
- RPE producers can offer significantly better protection for all-day wear when compared to the RPE market leader of P3 pancakes.
- \* vs. conventional designs.
- <sup>1</sup> Other efficiencies available upon request