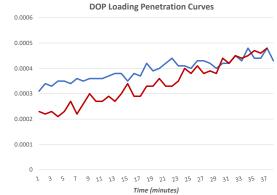

# NIOSH 42 CFR part 84 P100 Performance<sup>1</sup>

# Penetration, Resistance, and Filter Life

#### NIOSH P100 Pancake Filter:

- RPE Producers #1 Competitor
- RPE Producers using NanoWave® ESA

Filter area: ~300 cm<sup>2</sup> total

**Testing agent:** Dioctyl Phthalate (DOP)

PO loading: 215mg

### NIOSH 42 CFR part 84 P100 Performance<sup>1</sup>

- Our NanoWave® ESA product line contains zero added PFAS, P100 efficiency included!
- NanoWave® ESA enables statistically identical resistance compared to the RPE market leader of P100 pancakes.
- Other NanoWave® ESA materials are available to enable smaller filter sizes.
- RPE producers can offer the same or better performance for all-day wear when compared to their No. 1 competitor.