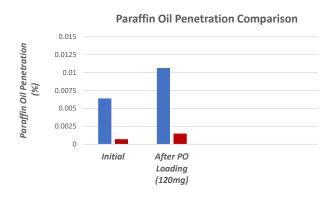

#### EN143 P3 Filter:

Flow: 95 LPM

■ RPE Producers #1 Competitor ■ RPE Producers using NanoWave® ESA

Filter area: ~300 cm<sup>2</sup> total

Testing agent: Paraffin Oil (PO)

PO loading: 120mg

#### **EN143 P3 Performance**

- NanoWave® ESA enables statistically identical resistance compared to the RPE market leader of P3 pancakes.
- Other NanoWave® ESA materials are available to enable smaller filter sizes.\*
- RPE producers can offer significantly better protection for all-day wear when compared to the RPE market leader of P3 pancakes.
- \* vs. conventional designs.
- <sup>1</sup> Other efficiencies available upon request