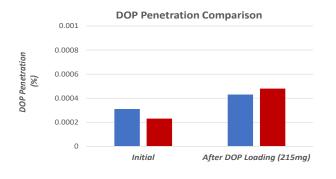

# NIOSH 42 CFR part 84 P100 Performance<sup>1</sup>

# Penetration, Resistance, and Filter Life

#### NIOSH P100 Pancake Filter:

- RPE Producers #1 Competitor
- RPE Producers using NanoWave® ESA

Filter area: ~300 cm<sup>2</sup> total

**Testing agent:** Dioctyl Phthalate (DOP)

PO loading: 215mg

### NIOSH 42 CFR part 84 P100 Performance<sup>1</sup>

- Our NanoWave® ESA product line contains zero added PFAS, P100 efficiency included!
- NanoWave® ESA enables statistically identical resistance compared to the RPE market leader of P100 pancakes.
- Other NanoWave® ESA materials are available to enable smaller filter sizes.
- RPE producers can offer the same or better performance for all-day wear when compared to their No. 1 competitor.