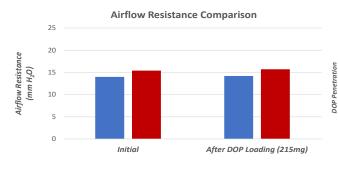

# NIOSH 42 CFR part 84 P100 Performance<sup>1</sup>

# Penetration, Resistance, and Filter Life

#### NIOSH P100 Pancake Filter:

- RPE Producers #1 Competitor
- RPE Producers using NanoWave® ESA

Filter area: ~300 cm<sup>2</sup> total

**Testing agent:** Dioctyl Phthalate (DOP)

PO loading: 215mg

### NIOSH 42 CFR part 84 P100 Performance<sup>1</sup>

- Our NanoWave® ESA product line contains zero added PFAS, P100 efficiency included!
- NanoWave® ESA enables statistically identical resistance compared to the RPE market leader of P100 pancakes.
- Other NanoWave® ESA materials are available to enable smaller filter sizes.
- RPE producers can offer the same or better performance for all-day wear when compared to their No. 1 competitor.